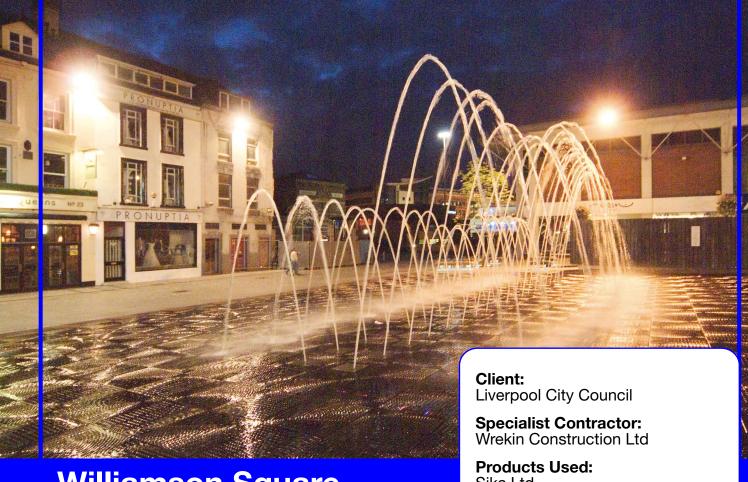

## Williamson Square, Liverpool

## Contact: **BasementWaterproofingSite**

01257 266696

www.basementwaterproofingsite.co.uk

Wrekin Construction were undertaking the improvement and upgrading of Williamson Square as part of the Liverpool City Centre Movement Strategy.

The central feature fountain is computer controlled, and needed to have a secure waterproof lining - so Wrekin contacted NCC for advice and assistance. NCC recommended a full watertight system from Sika, which included the Sikadur Combiflex System - a combination of hypalon strip and epoxy adhesive, for sealing the joints in the fountain's structure.

This was followed by overall waterproof lining with Sika's Poxitar F, an epoxy combination coating specially designed for continuous or frequent immersion.

To further assist Wrekin on the project, NCC introduced Quickseal Specialist Contractors who are particularly experienced in all types of waterproofing works, and who skilfully completed the project.